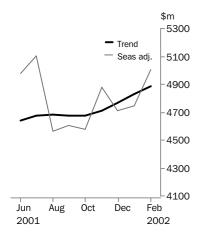

### PERSONAL FINANCE

- Seasonally adjusted total personal finance commitments increased by 5.5% in February 2002, due to a 10.2% increase in the volatile revolving credit series.
- The personal finance trend rose by 1.2% in February 2002, the fifth monthly increase. Greater strength was evident in the revolving credit trend (up 1.5%), while the fixed lending trend continued its steady growth, increasing by 0.8%.

For further information refer to *Housing Finance For Owner Occupation*, *Australia* (Cat. no. 5609.0).

PERSONAL FINANCE

Seasonally adjusted total personal finance commitments increased by 5.5% in February 2002, with the increase due to a rise of 10.2% in the volatile revolving credit series. Fixed lending commitments fell marginally, by 0.2%. In trend terms, total personal finance rose by 1.2% in February, with greater strength evident in the personal revolving credit series (up 1.5%). The fixed lending trend increased by 0.8% in February 2002, continuing the steady increase evident for more than a year.