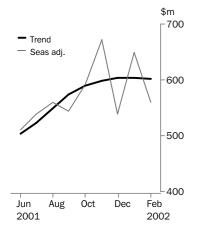

#### LEASE FINANCE

 Lease finance commitments (seasonally adjusted) fell by 13.6% in February 2002, after a 20.3% increase in January. This was primarily due to a decline in electronic data processing equipment commitments.

LEASE FINANCE

Seasonally adjusted lease finance fell by 13.6% in February 2002, after a 20.3% increase in January. The seasonally adjusted series has been unusually volatile recently, moving in a 'saw tooth' pattern over the four months to February. As a result, the trend series has been relatively flat for the three months to February, declining by 0.4% in February.